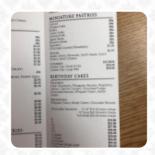

#### Non alcoholic drinks

**LEMON** 

Side dishes

SWEET ROLLS \$1.1

Dessert

**DONUTS** 

Sweets & Ice

**COOKIES** 

**Popular Items** 

HALF SHEET \$15.0

SALSA & TORTILLA CHIPS

CHEDDAR CHEESE SAUCE \$0.9

Personal Pizzas

GIARDINERA \$0.5

Traditional Pizzas

FULL SHEET \$30.0

Coffee

**COFFEE** 

**Biscuits and Cookies** 

**CHEESECAKE** 

Danish- Breakfast

ALMOND CRESCENT

Ingredients Used

**CHOCOLATE** 

These types of dishes are being served

**DESSERTS** 

Bread (Bakery Menu)

ROUND BUNS ITALIAN BREAD \$0.4

FONTINELLA BUNS SPECIALTY
BREAD
\$1.2

Subs & Sandwiches (Deli Menu)

9 HAM SUB SANDWICHES \$6.0

9 TURKEY SUB SANDWICHES