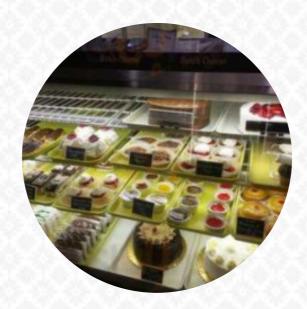

These types of dishes are being served

**DESSERTS** 

Bread (Bakery Menu)

ROUND BUNS ITALIAN BREAD \$0.4

FONTINELLA BUNS SPECIALTY
BREAD
\$1.2

Subs & Sandwiches (Deli Menu)

9 HAM SUB SANDWICHES \$6.0

9 TURKEY SUB SANDWICHES