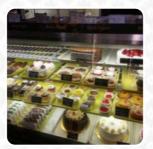

These types of dishes are being served

**DESSERTS** 

Bread (Bakery Menu)

ROUND BUNS ITALIAN BREAD \$0.4

FONTINELLA BUNS SPECIALTY
BREAD
\$1.2

Subs & Sandwiches (Deli Menu)

9 HAM SUB SANDWICHES \$6.0

9 TURKEY SUB SANDWICHES