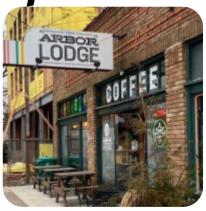

## The Arbor Lodge A Coffee Community Space Menu

https://menulist.menu 1507 N Rosa Parks Way, Portland I-97217-4865, United States +15032891069 - http://www.futuracoffeeroasters.com/

<u>The Menu</u> of The Arbor Lodge A Coffee Community Space from Portland contains about <u>18</u> different dishes and drinks. On average, you pay for a dish / drink about \$3.7. What <u>User</u> likes about The Arbor Lodge A Coffee Community Space:

## The Arbor Lodge A Coffee Community Space

The Arbor Lodge A Coffee Community Space

1507 N Rosa Parks Way, Portland I-97217-4865, United States