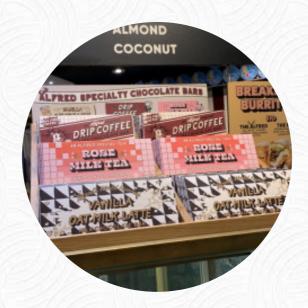

## Alfred Coffee Metrose Place Menu

https://menulist.menu 8428 Melrose PI, Los Angeles I-90069-5300, United States +13239440811 - http://alfred.la/

On this webpage, you can find the **complete** menu of Alfred Coffee Melrose Place from Los Angeles. Currently, there are 17 meals and drinks available. For changing offers, please contact the owner of the restaurant directly. You can also contact them through their website. What Ro Lo likes about Alfred Coffee Melrose Place:

Even for airport food, this was the most inedible piece of toasted slop I've ever tasted. Microwaved to a steaming wet pile and slapped into an aluminum foil sarcophagus. Avoid at all costs. <a href="read more">read more</a>. The comprehensive selection of coffee and tea specialties greatly enhances the value of a visit to Alfred Coffee Melrose Place, for breakfast they serve a extensive breakfast here. You have a big birthday party and want to enjoy the food at your place? With the in-house catering service, that's easily doable, Here you'll find sweet pastries and cake, simple snacks and chilled refreshments and hot beverages.