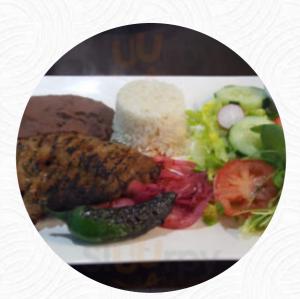

You take credit cards and cash! Can't become more authentic than this place. Friendly staff, clean place. TV was a little annoying for me, too loud. ordered a few pupusas, a pig (not much taste) and a beans and cheese (very good). The Pupusa are light and thin with the perfect filling quantity. Also ordered fried curtains, they are served with beans and acid cream. The Horchata tasted like it was made of powder. It w... read more. The premises in the restaurant are wheelchair accessible and can also be used with a wheelchair or physiological disabilities. What User doesn't like about El Salvadoreno Pupuseria:

Pupusas are not seasoned, no taste. They have music way too loud, as loud as a night club or more, when I go to a restaurant I go for a good experience enjoying my food not so loud music that is not even my type, we even asked if they could lower it and we were told yes but we were just ignored. <u>read more</u>. Look forward to the <u>diverse, tasty Mexican cuisine</u>, traditionally prepared with corn, beans and chilies (hot peppers), Furthermore, the sugar-sweet treats of this restaurant sparkle not only in the eyes of our young guests.