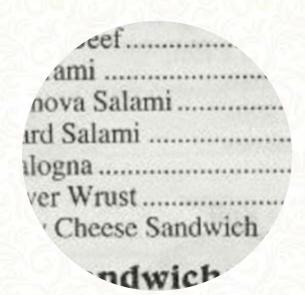

| Corned Beef                  | B   |
|------------------------------|-----|
| Roast Beef                   |     |
| Genova Salami<br>Hard Salami |     |
| Balogra                      |     |
| Any Cheese Sandy             |     |
| Hot Sandwick<br>Meat Loaf    | ies |
| District Street, Children    |     |