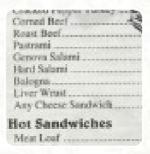

| Corned Beef                  | B   |
|------------------------------|-----|
| Roast Beef                   |     |
| Genova Salami<br>Hard Salami |     |
| Balogra                      |     |
| Any Cheese Sandy             |     |
| Hot Sandwick<br>Meat Loaf    | ies |
| District Street, Children    |     |