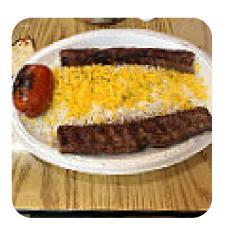

#### Main courses

SIDE SALAD

#### Ingredients Used

TRAVEL
MEAT
CHICKEN

**BEEF** 