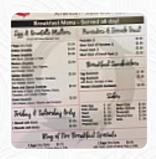

## Ring Of Fire Grill Menu

**HOUSE SALAD** 

| Toast                      |       | GRILLED CHICKEN SALAD     | \$7.0 |
|----------------------------|-------|---------------------------|-------|
| TOAST                      | \$0.8 | Sandwiches                |       |
| Triumph Favorites          |       | REUBEN SANDWICH           |       |
| SHORT STACK OF PANCAKES    | \$3.0 | PHILLY CHEESESTEAK        |       |
| Market Fresh Sandwiches    |       | Ingredients Used          |       |
| REUBEN                     |       | CHICKEN                   |       |
|                            |       | SHRIMP                    |       |
| Brother Breakfas           |       |                           |       |
| 2 EGGS PLATTER             | \$4.0 | These types of dishes are |       |
|                            |       | being served              |       |
| Chinese Party Tray         |       | PANCAKES                  | \$3.9 |
| CHICKEN ENTREE             | \$7.0 | PANINI                    |       |
| Hearty Breakfast - Add Ons |       | Uncategorized             |       |
| EXTRA EGG                  | \$1.0 | TERIYAKI TILAPIA ENTREE   | \$8.0 |
|                            |       | CHEESE OMELETTE PLATTER   | \$5.0 |
| Salads                     |       |                           |       |