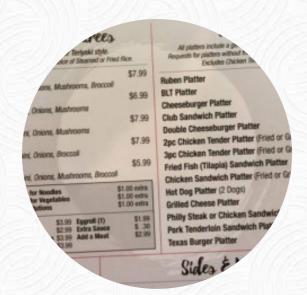

## Ring Of Fire Grill Menu

**HOUSE SALAD** 

| Toast                      |       | GRILLED CHICKEN SALAD     | \$7.0 |
|----------------------------|-------|---------------------------|-------|
| TOAST                      | \$0.8 | Sandwiches                |       |
| Triumph Favorites          |       | REUBEN SANDWICH           |       |
| SHORT STACK OF PANCAKES    | \$3.0 | PHILLY CHEESESTEAK        |       |
| Market Fresh Sandwiches    |       | Ingredients Used          |       |
| REUBEN                     |       | CHICKEN                   |       |
|                            |       | SHRIMP                    |       |
| Brother Breakfas           |       |                           |       |
| 2 EGGS PLATTER             | \$4.0 | These types of dishes are |       |
|                            |       | being served              |       |
| Chinese Party Tray         |       | PANCAKES                  | \$3.9 |
| CHICKEN ENTREE             | \$7.0 | PANINI                    |       |
| Hearty Breakfast - Add Ons |       | Uncategorized             |       |
| EXTRA EGG                  | \$1.0 | TERIYAKI TILAPIA ENTREE   | \$8.0 |
|                            |       | CHEESE OMELETTE PLATTER   | \$5.0 |
| Salads                     |       |                           |       |