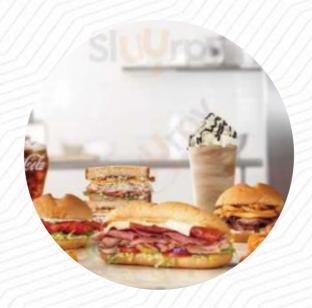

Serving size was disappointing, my double no bad was half the size of my family's regular classics. Fries were cold and hard. Would hand returned them had we not driven off needing to reach our next stop. Still frustrated the company got rid of the potato cakes and have also stopped carrying side salads. read more. If you're in a hurry and need something quick, you can get delectable <a href="Fast-Food dishes just the way you like it">Fast-Food dishes just the way you like it</a> from Arby's in Knoxville, prepared for you in short time, and you can indulge in delicious American meals like Burger or Barbecue. fresh fish, meat, as well as beans and rice are also South American grilled here, For a snack in between, the fine sandwiches, small salads, and other snacks are suitable.