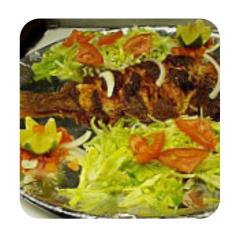

# These Types Of Dishes Are Being Served

**FISH** 

**OYSTERS** 

**APPETIZER** 

**TUNA STEAK** 

### **Ingredients Used**

SEAFOOD SHRIMP ONION

MUSHROOMS
GRILLED SHRIMP
RED SNAPPER