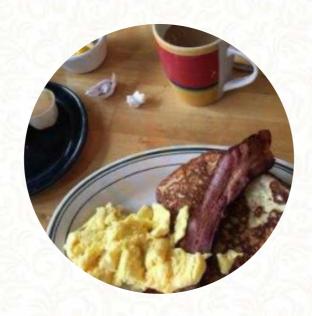

beautiful experience on Sunday morning in Dulin's. the service was fast and friendly. I got a cappuccino and it was very good to roast and the coffee was great. for eating I ordered the special a traditional benedikt. my partner has seen the strawberry bananas waffel specially and we shared. I was thrilled by the fresh tasting benediktsoße and looked at the waffeln. I would definitely return! read more. With the extensive range of coffee and tea specialties, a visit to Dulin's Village Cafe becomes even more attractive, The tasty sandwiches, small salads and other snacks are also suitable for a snack. Besides small snacks and sweet pieces, we also offer cold and hot drinks and cakes, the menu also includes delectable vegetarian meals.