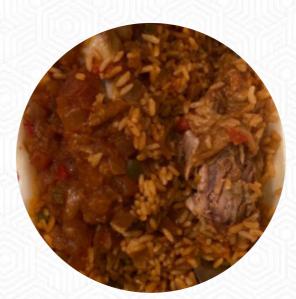

The food here is TRASH. You can make better African food by watching YouTube videos. The jollof rice was soaked in oil and the chicken felt old and crusty. The beef kabob was cold--three hunks of beef separated by raw pieces of red and green peppers. I didn 't eat it, had to throw it away. The only thing that was good was decent was the ginger drink that she said was organic or natural but it was clear, after tasting... read more. At Kamara's West African from Rochester you have the opportunity to taste delicious vegetarian menus, in which no trace of animal meat or fish was processed, The visitors prefer especially flavorful juices.