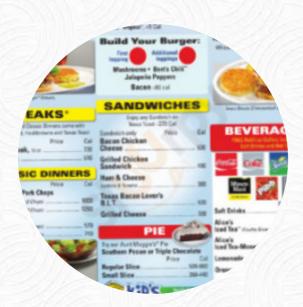

#### Chicken

**BUFFALO CHICKEN** 

#### Dessert

WAFFLE

#### **Brunch Entrees**

STEAK EGGS

#### **Sandwiches**

**EGG CHEESE** 

**CHEESE SANDWICH** 

**BACON, EGG CHEESE** 

### **Ingredients Used**

**SAUSAGE** 

**EGG** 

**CHEESE** 

**BACON** 

**HAM** 