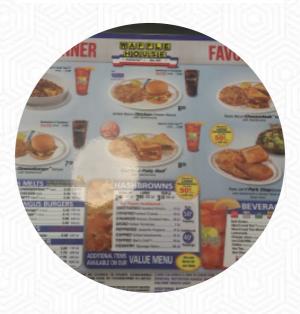

## Waffle House Menu

**Side Dishes** 

**GRITS** 

**Sandwiches** 

**GRILLED CHEESE** 

**Breakfast** 

**STEAK & EGGS** 

Chicken

**GRILLED CHICKEN** 

**Potatoes** 

**HASH BROWNS** 

**Ingredients Used** 

**CHEESE** 

**PORK MEAT** 

**BACON** 

**EGG** 

**SAUSAGE** 

These Types Of Dishes Are Being Served

**CHICKEN** 

**TUNA STEAK** 

**TOSTADAS** 

**MEAT** 

**PORK CHOPS** 