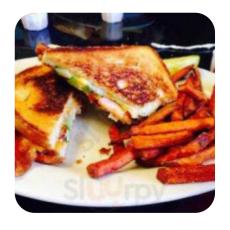

What a great place, a relaxing break from a typical restaurant. Friendly staff, the waiter Brooklynin was amazing with her real interaction with us. Fyi owners, give the girl an increase! The food was so good. This is now on my list of must return places. <a href="read more">read more</a>. You can use the WiFi of the place at no extra cost. Becky Thatcher's Diner from <a href="Hannibal">Hannibal</a> is valued for its **exquisite burgers**, to which delicious fries, salads and other sides are provided, The tasty **sandwiches**, small salads and other snacks are also suitable for a snack. In addition, there are fine American meals, such as burgers and grilled meat, There are also scrumptious *South American* cuisine on the menu.

**FRENCH TOAST** 

Sandwich, Bagels, Burger

BLT

Sandwiches

B.L.T

**Dessert** 

**DONUTS** 

Restaurant Category