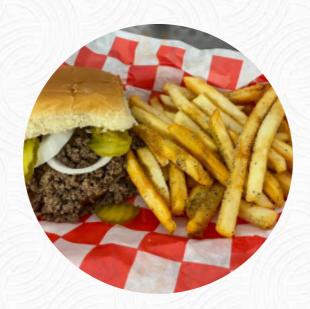

What a great place, a relaxing break from a typical restaurant. Friendly staff, the waiter Brooklynin was amazing with her real interaction with us. Fyi owners, give the girl an increase! The food was so good. This is now on my list of must return places. <a href="read more">read more</a>. You can use the WiFi of the place at no extra cost. Becky Thatcher's Diner from <a href="Hannibal">Hannibal</a> is valued for its **exquisite burgers**, to which delicious fries, salads and other sides are provided, The tasty **sandwiches**, small salads and other snacks are also suitable for a snack. In addition, there are fine American meals, such as burgers and grilled meat, There are also scrumptious *South American* cuisine on the menu.

**AMERICAN** 

Sandwiches & Hot Paninis

**BURRITO** 

**CHEESE BURGER** 

Ingredients Used

**CORNED BEEF** 

**BEEF** 

These types of dishes are being served

**SALAD** 

**ROAST BEEF** 

**TOSTADAS** 

**BURGER** 

**PANINI** 