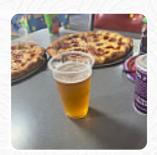

The space seems to be under construction. Visible hanging wires, marked floors with tape stage was taped up with a large black tarp. Toddler games weren't working, staff didn't know the issue, they were unplugged. Spent a lot of money for a less than average experience. Never going back <u>read more</u>. Crispy <u>pizza</u> is baked <u>fresh</u> at Chuck E. Cheese in Poughkeepsie using a time-honored method, You can also unwind at the bar with a freshly tapped beer or other alcoholic and non-alcoholic drinks. Would you rather enjoy the food at home or at a special place like a ceremony? Thanks to the in-house catering, that's easily possible, The visitors of the establishment are also thrilled with the comprehensive variety of various **coffee and tea specialities** that the restaurant offers.

#### Alcoholic Drinks

**BEER** 

Pizza

**CHEESE PIZZA** 

Tex Mex

**POTATO WEDGES** 

Starters & Salads

**WINGS** 