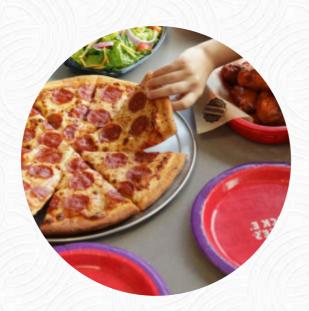

The space seems to be under construction. Visible hanging wires, marked floors with tape stage was taped up with a large black tarp. Toddler games weren't working, staff didn't know the issue, they were unplugged. Spent a lot of money for a less than average experience. Never going back <u>read more</u>. Crispy <u>pizza</u> is baked <u>fresh</u> at Chuck E. Cheese in Poughkeepsie using a time-honored method, You can also unwind at the bar with a freshly tapped beer or other alcoholic and non-alcoholic drinks. Would you rather enjoy the food at home or at a special place like a ceremony? Thanks to the in-house catering, that's easily possible, The visitors of the establishment are also thrilled with the comprehensive variety of various **coffee and tea specialities** that the restaurant offers.