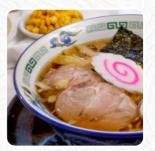

# What's Up Japanese Noodle Menu

https://menuweb.menu 512 N State College Blvd, Fullerton, United States +17145265966 - http://www.whatsupmenus.com/









# What's Up Japanese Noodle Menu



#### Sushi Rolls

**SUSHI** 

#### **Main Courses**

**PORK FRIED RICE** 

## Side Dishes

**RICE** 

#### **Sauces**

**MAYO** 

## Indian

**CHICKEN CURRY** 

## **Noodle**

**RAMEN** 

# **Toppings**

**TOPPINGS** 

#### **Fried Rice**

**FRIED RICE** 

# **Hot Drinks**

**TEA** 

## **Asian**

**GYOZA** 

# **Restaurant Category**

**VEGAN** 

## **Entrées**

AGEDASHI TOFU TAKOYAKI

# **Japanese Specialties**

**TERIYAKI CHICKEN** 

**SAKE** 

**MISO SOUP** 

**CHICKEN TERIYAKI** 

# These Types Of Dishes Are Being Served

SOUP

**APPETIZER** 

**MEAT** 

**CHICKEN** 

**SPICY TUNA** 

**NOODLES** 

# Ingredients Used



SHRIMP MISO CORN

**SAUSAGE** 

**TOFU** 

**TUNA** 

**PORK MEAT** 

**BEEF** 

**GINGER** 

**KIMCHI** 

# What's Up Japanese N