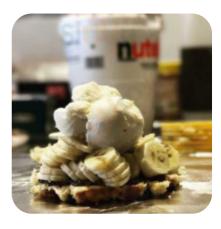

## **Sweets & Desserts**

**BELGIAN WAFFLE** 

### **Ingredients Used**

CHEESE BACON EGG BANANA NUTELLA RASPBERRY

Made with menuweb.menu