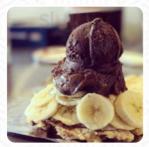

## **Sweets & Desserts**

**BELGIAN WAFFLE** 

### **Ingredients Used**

CHEESE BACON EGG BANANA NUTELLA RASPBERRY

Made with menuweb.menu