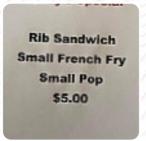

## Burger Hut Menu

https://menulist.menu 1439 State Hwy 200, Mahnomen, MN, 56557, United States +12189355242 - http://www.burgerhut.com/









Here you can find the <u>menu</u> of Burger Hut in Mahnomen. At the moment, there are **17** menus and drinks on the food list. You can inquire about seasonal or weekly deals via phone. What <u>Cary templeman</u> likes about Burger Hut:

I've been waiting months to try this place since its only open in the summer... but it was worth the wait. Great burgers, fries, chicken tenders, and shakes. Service: Take out Meal type: Dinner Price per person: \$1–10 Food: 5 Service: 5 Atmosphere: 5 read more. When the weather is good you can also eat outside, and there is complimentary WLAN. The rooms on site are accessible, and therefore no problem for customers with wheelchairs or physiological limitations. Burger Hut from Mahnomen is in demand for its **mouth-watering burgers**, to which aromat