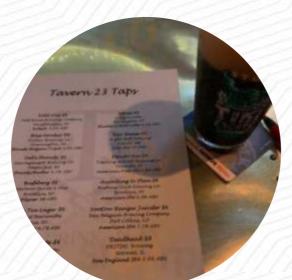

#### Tavern 23 Menu

https://menulist.menu 23 Verazzano Blvd, Poughkeepsie, NY 12601, United States +18454732323 - https://www.tavern23.com





On this website, you can find the **complete** menu of Tavern 23 from Poughkeepsie. Currently, there are 17 menus and drinks up for grabs. For seasonal or weekly deals, please contact the owner of the restaurant directly. You can also contact them through their website. What User likes about Tavern 23: this hidden gem in poughkeepsie is an amazing sound. go there today, this place has the best creative menu that I have seen forever, they just do everything here, the employees and employees are by far the best from the best, they have outside and inside food to practically any size party and the decor is so warm and comfortable, you can't go wr