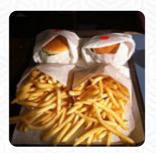

Be prepared to wait as it is drive thru or curbside only. The fries were limp. The burger was dry and bland and unremarkable. The fry sauce was the highlight of the meal. <a href="read more">read more</a>. For quick hunger in between, Royse's Hamburgers, Shakes More from <a href="Butte">Butte</a> serves scrumptious sandwiches, healthy salads, and other treats, as well as cold and hot beverages, For you, the menus are normally prepared in a short time and fresh. The <a href="burgers of this establishment">burgers of this establishment</a> are among the highlights and are usually served with filling sides such as French fries, salads or wedges.