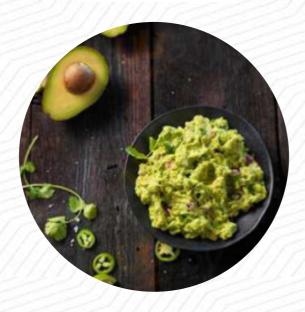

## **Qdoba Mexican Eats Menu**

https://menuweb.menu
2335 Richmond Ave, Staten Island, United States
+17184943408 - https://locations.qdoba.com/us/ny/staten-island/2335-richmond-ave.html









## **Qdoba Mexican Eats Menu**



#### Salads

**PICO DE GALLO** 

#### **Toast**

**TOAST** 

#### **Sauces**

**GUACAMOLE** 

### **Mexican Dishes**

**TACOS** 

#### **Bowl**

**BURRITO BOWL** 

## **Restaurant Category**

**MEXICAN** 

# These Types Of Dishes Are Being Served

**TUNA STEAK** 

**MEAT** 

**SALAD** 

## **Ingredients Used**

**VEGETABLES** 

**SHRIMP** 

**BEANS** 

**CORN** 

**BLACK BEANS** 

**PORK MEAT** 

## **Qdoba Mexican Eats**

2335 Richmond Ave, Staten Island, United States

#### **Opening Hours:**

Monday 10:30 -22:00 Tuesday 10:30 -22:00 Wednesday 10:30 -22:00 Thu