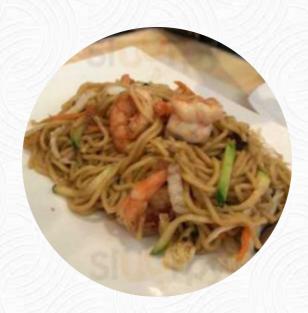

Recently had a great and fun experience at the Hibachi Dinner at Megu for a Birthday Party. It's was a BYOB. We order <a href="sushi">sushi</a> roll as an appetizer. It's was fresh and delicious. We will definitely be back with families and kids. <a href="read-more">read-more</a>. With a large selection of fresh vegetables, fish and meat, the Megu <a href="Sushi">Sushi</a> And Hibachi-cherry Hill from Cherry Hill prepares healthy, fine Japanese menus, Furthermore, the guests love the creative combination of different dishes with new and partially experimental ingredients - a good example of successful Asian Fusion. You can also look forward to <a href="tasty vegetarian cuisine">tasty vegetarian cuisine</a>, It's possible to chill out at the bar with a freshly tapped beer or other alcoholic and non-alcoholic drinks.