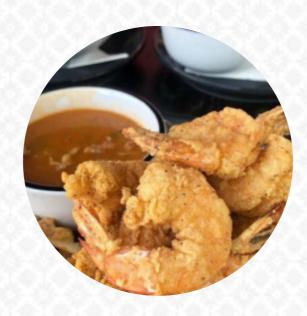

# These Types Of Dishes Are Being Served

**CHICKEN** 

**ICE CREAM** 

**BURGER** 

**APPETIZER** 

**MEAT** 