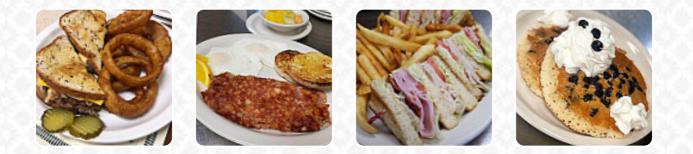

# **Breakfast Station Menu**

<u>https://menuweb.menu</u> 1242 S Broad St, Brooksville, United States +13525934906 - https://www.breakfaststationcentral.com/

On this homepage, you can find the **complete** <u>menu</u> of Breakfast Station from Brooksville. Currently, there are 18 menus and drinks up for grabs.

#### Toast

FRENCH TOAST

Breakfast

**BIG BREAKFAST** 

## **American Food**

EGGS BENEDICT