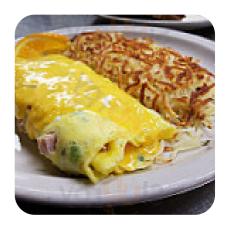

is homepage, you can find the **complete** <u>menu</u> of Breakfast Station from Brooksville. Currently, there are 18 menus and drinks up for grabs.

# **Breakfast Station Menu**



#### Toast

FRENCH TOAST

Breakfast

**BIG BREAKFAST** 

#### Sauces

GRAVY

#### Dessert

CREPES

## **American Food**

EGGS BENEDICT

### Beverages

SWEET TEA

### **Restaurant Category**

FRENCH

#### Burger bacon cheese burger cheese burger

Hot Drinks COFFEE TEA

# **Ingredients Used**

SAUSAGE CHEESE

BACON

#### These Types Of Dishes Are Being Served



BURGER TUNA STEAK TOSTADAS

CHICKEN

# **Breakfast Station**

1242 S Broad St, Brooksville, United States

**Opening Hours:** Monday 07:00 -15:00 Tuesday 07:00 -15:00 Wednesday 07:00 -15:00 Thursday 07:00 -15:00 Friday 07:00 -15:00 Saturday 07:00 -15:00



Made with menuweb.menu