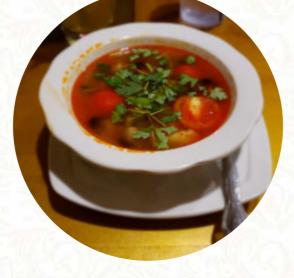

The best Thai food I ever had. Such an amazing joy. I ordered the Tom-Yum soup, which was absolutely unimportant to blow! I couldn't believe the taste. Then the spicy fried rice was just the right amount of spice and goodness. in any case spread the word. The best Thai food I ever had! <u>read more</u>. When the weather is pleasant you can also be served outside. What <u>User</u> doesn't like about Sala Thai:

PAD THAI

TOM YUM SOUP