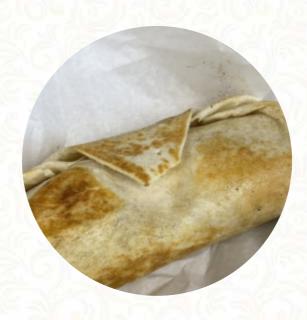

**BURRITOS** 

**BREAKFAST BURRITO** 

**TACOS** 

Ingredients Used

**HAM** 

**BEANS** 

**REFRIED BEANS** 

**BACON** 