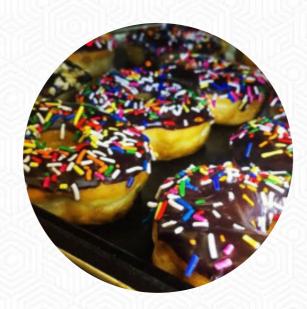

#### Winchell's Donut House Menu

https://menulist.menu 17030 Magnolia St, Fountain Valley, United States +17148471955









On this site, you can find the *complete* <u>menu</u> of Winchell's Donut House from Fountain Valley. Currently, there are **17** meals and drinks available. For changing offers, please contact the owner of the restaurant directly. You can also contact them through their website. What <u>User</u> likes about Winchell's Donut House:

The first time in a Winchell since I was a kid. Donuts were good. The chocolate with chocolate sprinkles was above average. Also ordered chocolate and maple old-fashioned. Both were good, but not great. Apple sales was also good. Many posts are negative to the service. We had no problem, but it was slow. <a href="read more">read mo