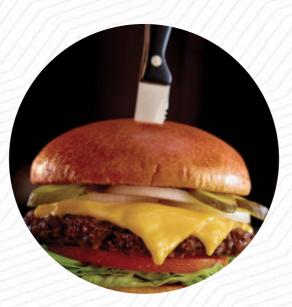

so unhappy with my lunch today. I was so excited that the dining room was open again and was very disappointed. they need their order and these screens when they go first, then they sit down themselves and wait until they call their names and then they go get them at the counter. it took 20 minutes to get out of order and then it was cold. you have to get your own drinks, and there was no ice. I ordered chili mac. my... read more. At Steak 'n Shake in Bloomington, a diverse brunch is served in the morning, where you can have your fill feast, You can also discover nice South American dishes in the menu. *Menus are usually prepared in the shortest time for you* and brought to the table, Naturally, you can't miss out on the delicious burgers, which are accompanied by sides like fries, salads, or wedges served.