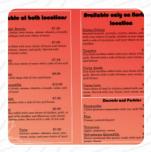

## Super Mario's Taco Truck Menu

Salads

**TACOS** 

Eggs & Pancakes

**OMELETTE** 

Sandwiches & Hot Paninis

**BURRITO** 

Vegetarian

**CAULIFLOWER** 

Sandwiches

THE VEGGIE

Condiments and Sauces

**SALSA SAUCE** 

Restaurant Category

**VEGETARIAN** 

Mexican dishes

**TACO** 

**BURRITOS** 