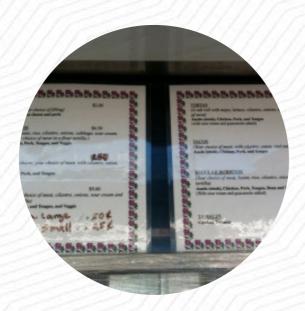

### Super Mario's Taco Truck Menu

https://menulist.menu 1422 N Forest St, Bellingham, WA 98225, United States (+1)3609204330 - https://www.facebook.com/pages/Super-Marios/190318504328148

On this site, you can find the **complete** menu of Super Mario's Taco Truck from Bellingham. Currently, there are 17 dishes and drinks available. For **changing offers**, please contact the restaurant owner directly. You can also contact them through their website. What User likes about Super Mario's Taco Truck: only cash! I always feel strange posting Burrito photos because it's like "here, look at what I bite". somehow. super mario is the best burrito in the city. I always think of the wonder burritos. just so delicious. I get only the veggie burrito because it is the best hands down. I am not vegetarian, and in the rule go for something with meat, but not here. it is veggie every time. and it is not only small pieces, the... read more. In pleasant weather you can even have something in the outdoor area. At Super Mario's Taco Truck from Bellingham you can taste delicious vegetarian meals, in which no animal meat or fish was processed, Many visitors are also particularly looking

## Super Mario's Taco Truck Menu

Salads

**TACOS** 

Eggs & Pancakes

**OMELETTE** 

Sandwiches & Hot Paninis

**BURRITO** 

Vegetarian

**CAULIFLOWER** 

Sandwiches

THE VEGGIE

Condiments and Sauces

**SALSA SAUCE** 

Restaurant Category

**VEGETARIAN** 

Mexican dishes

**TACO** 

**BURRITOS** 