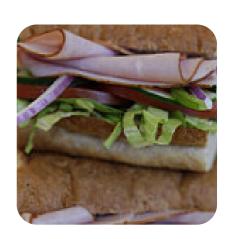

### These Types Of Dishes **Are Being Served**

**WRAP** 

**PANINI** 

**MEAT** 

**ROAST BEEF** 

**FISH** 

**CHICKEN** 

**TURKEY** 