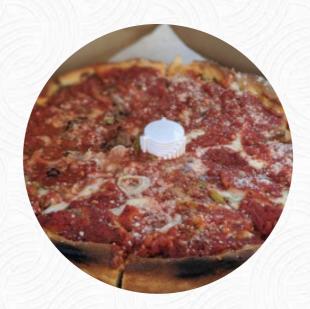

Normally, I wouldn't give me any food that makes me a recommendation, but in the case of Tony's deep plate Chicago-style <u>pizza</u>, it gets the knot. The cheese is... <u>read more</u>. The premises on site are wheelchair accessible and can also be used with a wheelchair or physical limitations, Depending on the weather, you can also sit outside and eat and drink. An additional service offered by the restaurant is the catering service for visitors, Don't miss the chance to enjoy the crispy and crunchy pizza, prepared straight out from the oven in an original way. Look forward to the enjoyment of <u>tasty vegetarian menus</u>, and you will find classic Italian cuisine with classics like <u>pizza</u> and pasta.