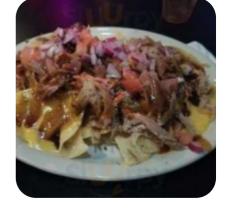

alads or wedges, Moreover, the menu of this gastropub offers a good and especially comprehensive assortment of beers from the region and the world that are definitely worth a try.

## King Jerry Lawler's Hall Of Fame Grille Med

#### Starters & Salads

**WINGS** 

### Chicken

**CHICKEN NUGGETS** 

## Sauces

**BBQ SAUCE** 

#### Main Course

**BBQ PORK** 

#### **Drinks**

**DRINKS** 

## Restaurant Category

**BBQ SAUCE** 

## **Appetizers**

**CHEESE STICKS** 

**NUGGETS** 

#### Main courses

**RIBS** 

**NACHOS** 

## **Ingredients Used**

**CHEESE** 

**CHICKEN** 

**PORK MEAT** 

# These types of dishes are being served

**PIZZA** 

**APPETIZER** 

**PANINI** 

**BURGER** 

# King Jerry Lawler's Hall Of Fame Grille Men



159 Beale St, Memphis, United States

**Opening Hours:**