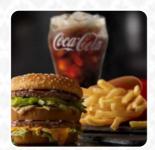

### Mcdonald's Menu

https://menulist.menu 40950 Merchants Lane, Leonardtown, MD, 20650, LEONARDTOWN, United States +13014757944 - http://www.mcdonalds.com/









<u>The Menu</u> of Mcdonald's from <u>LEONARDTOWN</u> includes about <u>10</u> different menus and drinks. On average, you pay for a dish / drink about \$11.8. What <u>User</u> likes about Mcdonald's:

McDonald's staff in Leonardtown were all 5 stars this morning. I was there in the past and it wasn't always like that. They were super friendly, efficient and food was hot and delicious. Whatever you do, keep it on!!! <a href="read">read</a> more. You can use the WiFi of the establishment at no extra cost. If you're in a hurry and need something quick, you can get tasty Fast-Food dishes just the way you like it from Mcdonald's in LEONARDTOWN, prepared for you in few minutes, Forbreakfast a **delicious brunch** is offered here. The **burgers of this place** are among the highlights and