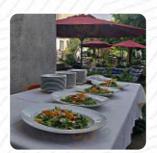

## Hebelstube (im Landhotel Alte Post) Speisekarte

https://speisekarte.menu Bundesstraße 3, 79379 Müllheim, Baden, Muellheim, Germany +49763117870 - https://alte-post.net

Das Menü des Hebelstube (im Landhotel Alte Post) aus Muellheim enthält etwa 16 verschiedene Speisen und Getränke. Durchschnittlich zahlst Du für ein Gericht / Getränk etwa 17 €. Die Alte Post in Müllheim bietet Markgräfler Gastfreundschaft mit einem Fokus auf Qualität, freundlichem Service und nachhaltigem Handeln. Hier werden diese Prinzipien gelebt und das schmeckt man!.