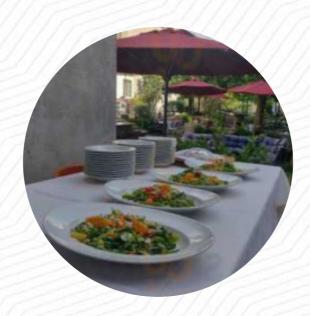

## Hebelstube (im Landhotel Alte Post) Speisekarte

https://speisekarte.menu Bundesstraße 3, 79379 Müllheim, Baden, Muellheim, Germany +49763117870 - https://alte-post.net

Das Menü des Hebelstube (im Landhotel Alte Post) aus Muellheim enthält etwa 16 verschiedene Speisen und Getränke. Durchschnittlich zahlst Du für ein Gericht / Getränk etwa 17 €. Die Alte Post in Müllheim bietet Markgräfler Gastfreundschaft mit einem Fokus auf Qualität, freundlichem Service und nachhaltigem Handeln. Hier werden diese Prinzipien gelebt und das schmeckt man!.