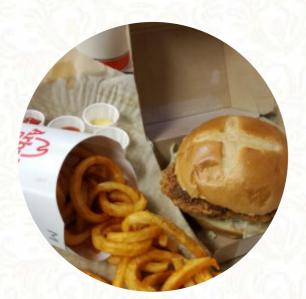

## Arby's Menu

Side Dishes

**CURLY FRIES** 

**Starters & Salads** 

**FRENCH FRIES** 

**Gyros** 

**GYROS** 

Milkshakes

**BURGER** 