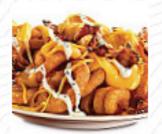

# Arby's Menu

https://menulist.menu 4508 Gallia St, Portsmouth, United States

17404564535 - https://locations.arbys.com/oh/newboston/4508-gallia-street.html? htm\_source=google%20my%20business&utm\_medium=organic&utm\_campaign=website%20lin









Here you can find the menu of Arby's in Portsmouth. At the moment, there are **17** courses and drinks on the food list. You can inquire about seasonal or weekly deals via phone. What <a href="thomas mantel">thomas mantel</a> likes about Arby's: Staff is always friendly. The facility is always clean And they serve Jamocha Shakes. Drop the mike. Service: Dine in Meal type: Lunch Price per person: \$1–10 Food: 5 Service: 5 Atmosphere: 5 Recommended dishes: Chicken Slider <a href="read more">read more</a>. The rooms in the restaurant are wheelchair accessible and can also be used with a wheelchair or physiological disabilities. What <a href="Randell Caldwell">Randell Caldwell</a> doesn't like about Arby's: Have been coming to this location since it opened however over the last several mon