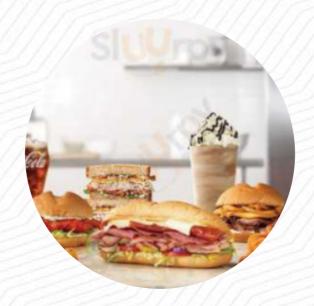

Here you can find the menu of Arby's in Portsmouth. At the moment, there are **17** courses and drinks on the food list. You can inquire about seasonal or weekly deals via phone. What <a href="thomas mantel">thomas mantel</a> likes about Arby's: Staff is always friendly. The facility is always clean And they serve Jamocha Shakes. Drop the mike. Service: Dine in Meal type: Lunch Price per person: \$1–10 Food: 5 Service: 5 Atmosphere: 5 Recommended dishes: Chicken Slider <a href="read more">read more</a>. The rooms in the restaurant are wheelchair accessible and can also be used with a wheelchair or physiological disabilities. What <a href="Randell Caldwell">Randell Caldwell</a> doesn't like about Arby's: Have been coming to this location since it opened however over the last several months service has went down hill food is delayed and delivered outside the side entrance happens to us almost every single time we visit now guess its back to the Burg location to see if they have improved. Food: 2 Service: 1 Atmosphere: 1 <a href="read more">read more</a>. If you're in a hurry and need something quick, you can get fine <a href="Fast-Food meals to your taste">Fast-Food meals to your taste</a> from Arby's in Portsmouth, prepared for you in few minutes, You'll find scrumptious South American cuisine also on the menu. If you have little appetite, you can treat yourself to one of the delicious <a href="sandwiches">sandwiches</a>, a small salad or another snack,

and you have the opportunity to try delicious American meals like **Burger or Barbecue**.