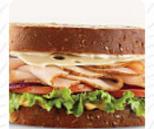

# These types of dishes are being served

**BURGER** 

**PANINI** 

**ROAST BEEF** 