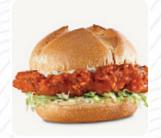

# Arby's Menu

https://menulist.menu 4508 Gallia St, Portsmouth, United States

17404564535 - https://locations.arbys.com/oh/newboston/4508-gallia-street.html? htm\_source=google%20my%20business&utm\_medium=organic&utm\_campaign=website%20lin









Here you can find the menu of Arby's in Portsmouth. At the moment, there are **17** courses and drinks on the food list. You can inquire about seasonal or weekly deals via phone. What <a href="thomas mantel">thomas mantel</a> likes about Arby's: Staff is always friendly. The facility is always clean And they serve Jamocha Shakes. Drop the mike. Service: Dine in Meal type: Lunch Price per person: \$1–10 Food: 5 Service: 5 Atmosphere: 5 Recommended dishes: Chicken Slider <a href="read more">read more</a>. The rooms in the restaurant are wheelchair accessible and can also be used with a wheelchair or physiological disabilities. What <a href="Randell Caldwell">Randell Caldwell</a> doesn't like about Arby's: Have been coming to this location since it opened however over the last several