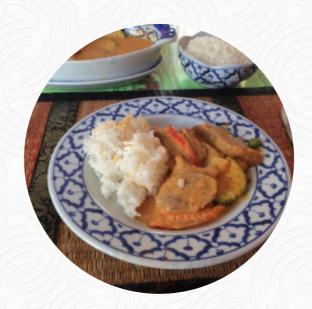

I had Thai pad, which was a sticky watt, shining together in a too sweet, inconspicuous paste, which obviously was sitting around since the early Covid. Not back there. <a href="read more">read more</a>. From <a href="Guilford">Guilford</a> comes Som Siam Thai and brings delicious menus to the table, seasoned with the Thai culinary known spices and (fish-)sauces, in addition to fresh vegetables, seafood and meat, The visitors of the restaurant are also thrilled with the comprehensive variety of differing coffee and tea specialities that the establishment offers. After the meal (or during it), you can also relax at the bar with a alcoholic or non-alcoholic drink, Furthermore, the guests love the creative combination of different dishes with new and partially experimental products - a good example of successful Asian Fusion.