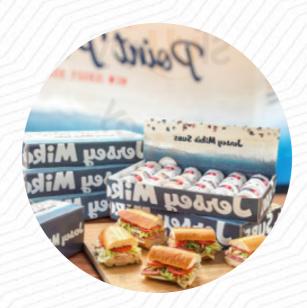

## Jersey Mike's Menu

https://menulist.menu 9400 Heritage Hills Cir, Lone Tree, United States (+1)3037901940

<u>The Card</u> of Jersey Mike's from Lone Tree contains about 17 different meals and drinks. On average, you pay for a dish / drink about \$6.1. What <u>User</u> likes about Jersey Mike's:

## Jersey Mike's Menu

Süße Desserts

BROWNIE \$2.8

Sandwiches

**PHILLY CHEESE STEAK** 

**Dessert** 

**CHOCOLATE CHIP COOKIE** 

Soft drinks

BOTTLE WATER \$2.6

Subs

**PHILLY** 

Beverages

LIFEWATER \$3.2

Hot Subs

JERSEY MIKE'S FAMOUS PHILLY SUB

**Hot Italian Subs** 

CHEESE STEAK

The Grill Room

CHICKEN PHILLY CHEESE STEAK

**Wraps** 

CHICKEN CAESAR WRAP \$11.0

BUFFALO CHICKEN WRAP \$11.0

**Cold Subs** 

THE AMERICAN CLASSIC SUB
JERSEY SHORE'S FAVORITE SUB