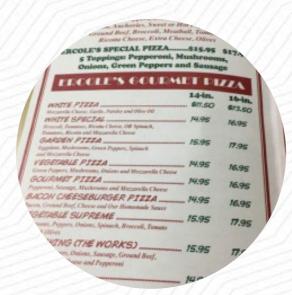

## Ercole's Pizza Pasta Menu

https://menulist.menu 641 Broad St, Perryville, MD, 21903, United States

+14106423200 - https://www.ercolespizza.com









On this homepage, you can find the *complete* <u>menu</u> of *Ercole's Pizza Pasta* from Perryville. Currently, there are 17 menus and drinks available. For **changing offers**, please contact the restaurant owner directly. You can also contact them through their website. What <u>User</u> likes about Ercole's <u>Pizza</u> Pasta:

new in the area. I saw what the place has the best pizza and I found it. absolutely delicious. cheese rich in taste not bland and crust crispy not soggy. so they make a great pizza. I had the big one with meat sauce and mushrooms. my new favorite place. <a href="read more">read more</a>. As a customer, you