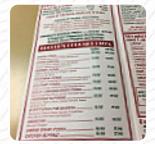

## Ercole's Pizza Pasta Menu

https://menulist.menu 641 Broad St, Perryville, MD, 21903, United States

+14106423200 - https://www.ercolespizza.com









On this homepage, you can find the *complete* <u>menu</u> of *Ercole's Pizza Pasta* from Perryville. Currently, there are 17 menus and drinks available. For **changing offers**, please contact the restaurant owner directly. You can also contact them through their website. What <u>User</u> likes about Ercole's <u>Pizza</u> Pasta:

new in the area. I saw what the place has the best pizza and I found it. absolutely delicious. cheese rich in taste not bland and crust crispy not soggy. so they make a great pizza. I had the big one with meat sauce and mushrooms. my new favorite place. <a href="read more">read more</a>. As a customer, you can use the WLAN of the restaurant at no extra cost. In Ercole's Pizza Pasta, a restaurant with Italian dishes from Perryville, typical Italian cuisine,