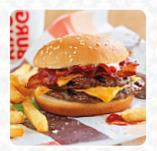

# **Burger King Menu**

https://menuweb.menu 1445 W Sunrise Blvd, 33311, Fort Lauderdale, US, United States +19547639685 - http://www.bk.com/









# **Burger King Menu**



\$3.6

\$4.0

#### Non Alcoholic Drinks

**WATER** 

#### **Main Courses**

BIG FISH SANDWICH \$4.2

## Burger

WHOPPER SANDWICH \$4.4

#### **Sandwiches**

CRISPY CHICKEN SANDWICH \$4.7

#### Starters & Salads

**FRENCH FRIES** 

#### Chicken

CRISPY CHICKEN SANDWICH WITH \$5.5

#### **Beef**

BACON KING SANDWICH \$6.5

### Popular Items

WHOPPER MEAL LARGE \$7.7

## **Burgers And Melts**

MORNINGSTAR FARMS VEGGIE
BURGER \$4.0

## **Ingredients Used**

**CHEESE** 

## King Jr™ Meals

CHICKEN NUGGETS KING JR MEAL 4 PC

CHICKEN NUGGETS KING JR MEAL

# These Types Of Dishes Are Being Served

**PANINI** 

**ICE CREAM** 

#### **Breakfast Meals**

BACON KING SANDWICH MEAL LARGE

\$9.5

# **Burger King Menu**



WHOPPER MEAL MEDIUM

\$7.3

BACON KING SANDWICH MEA