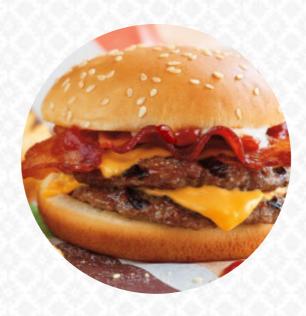

# **Burger King Menu**

https://menuweb.menu 1445 W Sunrise Blvd, 33311, Fort Lauderdale, US, United States +19547639685 - http://www.bk.com/









# **Burger King Menu**



\$3.6

\$4.0

#### Non Alcoholic Drinks

**WATER** 

#### **Main Courses**

BIG FISH SANDWICH \$4.2

## Burger

WHOPPER SANDWICH \$4.4

#### **Sandwiches**

CRISPY CHICKEN SANDWICH \$4.7

#### Starters & Salads

**FRENCH FRIES** 

#### Chicken

CRISPY CHICKEN SANDWICH WITH \$5.5

#### **Beef**

BACON KING SANDWICH \$6.5

### Popular Items

WHOPPER MEAL LARGE \$7.7

## **Burgers And Melts**

MORNINGSTAR FARMS VEGGIE
BURGER \$4.0

## **Ingredients Used**

**CHEESE** 

## King Jr™ Meals

CHICKEN NUGGETS KING JR MEAL 4 PC

CHICKEN NUGGETS KING JR MEAL

# These Types Of Dishes Are Being Served

**PANINI** 

**ICE CRE