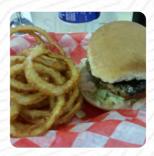

A comprehensive menu of Angelle's Ice Cream Shoppe Grille from Breaux Bridge covering all 17 dishes and drinks can be found here on the menu. For seasonal or weekly deals, please get in touch via phone or use the contact details provided on the website. What Cordia Larson likes about Angelle's Ice Cream Shoppe Grille: We found this little place during a meal tour in the Breaux Bridge. Such a great hidden treasure. The little Joe Burger and the Alligator Burger were superior. The onion rings are probably the best I ever had. Fries were good too. Next time I have to try to save space for the ice. The photos of local children who enjoy ice cream were also a good sale for it read more. You can use the WiFi of the place at no extra cost. If you're hungry some hot South American gastronomy, you're in the right place: tasty meals, made with fish, sea creatures, and meat, but also corn, beans, and potatoes are in the menu, Naturally, you can't miss out on the fine burgers, which are accompanied by sides like fries, salads, or wedges offered. Furthermore, you'll find delicious American dishes, like for instance burgers and grilled meat on the menu.