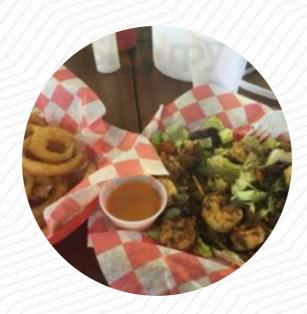

A comprehensive menu of Angelle's Ice Cream Shoppe Grille from Breaux Bridge covering all 17 dishes and drinks can be found here on the menu. For seasonal or weekly deals, please get in touch via phone or use the contact details provided on the website. What Cordia Larson likes about Angelle's Ice Cream Shoppe Grille: We found this little place during a meal tour in the Breaux Bridge. Such a great hidden treasure. The little Joe Burger and the Alligator Burger were superior. The onion rings are probably the best I ever had. Fries were good too. Next time I have to try to save space for the ice. The photos of local children who enjoy ice cream were also a good sale for it read more. You can use the WiFi of the place at no extra cost. If you're hungry some hot South American gastronomy, you're in the right place: tasty meals, made with fish, sea creatures, and meat, but also corn, beans, and potatoes are in the menu, Naturally, you can't miss out on the fine burgers, which are accompanied by sides like fries, salads, or wedges offered. Furthermore, you'll find delicious American dishes, like for instance burgers and grilled meat on the menu.