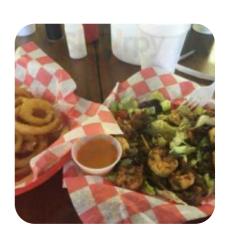

A comprehensive menu of Angelle's Ice Cream Shoppe Grille from Breaux Bridge covering all 17 dishes and drinks can be found here on the menu. For seasonal or weekly deals, please get in touch via phone or use the contact details provided on the website. What Cordia Larson likes about Angelle's Ice Cream Shoppe Grille: We found this little place during a meal tour in the Breaux Bridge. Such a great hidden treasure. The little Joe Burger and the Alligator Burger were superior. The onion rings are probably the best I ever had. Fries were good too. Next time I have to try to save space for the ice. The photos of local children who enjoy ice cream were also a good sale for it read more. You can use the WiFi of the place at no extra cost. If you're hungry some hot South American gastronomy, you're in the right place: tasty meals, made with fish, sea creatures, and meat, but also corn, beans, and potatoes are in the menu, Naturally, you can't miss out on the fine burgers, which are accompanied by sides like fries, salads, or wedges offered. Furthermore, you'll find delicious American dishes, like for instance burgers and grilled meat on the menu.