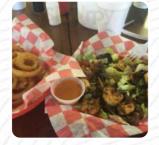

A comprehensive menu of Angelle's Ice Cream Shoppe Grille from Breaux Bridge covering all 17 dishes and drinks can be found here on the menu. For seasonal or weekly deals, please get in touch via phone or use the contact details provided on the website. What Cordia Larson likes about Angelle's Ice Cream Shoppe Grille: We found this little place during a meal tour in the Breaux Bridge. Such a great hidden treasure. The little Joe Burger and the Alligator Burger were superior. The onion rings are probably the best I ever had. Fries were good too. Next time I have to try to save space for the ice. The photos of local children who enjoy ice cream were also a good sale for it read more. You can use the WiFi of the place at no extra cost. If you're hungry some hot South American gastronomy, you're in the right place: tasty meals, made with fish, sea creatures, and meat, but also corn, beans, and potatoes are in the menu, Naturally, you can't miss out on the fine burgers, which are accompanied by sides like fries, salads, or wedges offered. Furthermore, you'll find delicious American dishes, like for instance burgers and grilled meat on the menu.