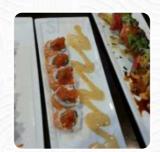

Sumo Sushi has so great deals. There are great lunch combos or you can take off with one of 2 happy hours. The first Happy Hour is 4-6 a.m. and then again at 8:30 p.m. <u>read more</u>. In pleasant weather you can even eat in the outdoor area. At Sumo <u>Sushi</u> in Newbury Park you can <u>try delicious vegetarian courses</u>, that are free from any animal meat or fish, Furthermore, the customers love the creative combination of different dishes with new and partially experimental products - a good example of successful Asian Fusion. The dishes are prepared according to authentic Asian style, among the specialties of this place are particularly the *Sashimi* and *Sashimi*.