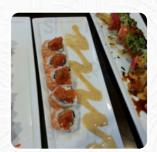

#### Sumo Sushi Menu

https://menulist.menu

1714 Newbury Rd #C, Newbury Park, United States Of America +18054999977 - https://www.sumojapaneserestaurants.com









A **complete** menu of Sumo Sushi from Newbury Park covering all 17 dishes and drinks can be found here on the food list. For **changing offers**, please get in touch via phone or use the contact details provided on the website. What User likes about Sumo Sushi:

Sumo Sushi has so great deals. There are great lunch combos or you can take off with one of 2 happy hours. The first Happy Hour is 4-6 a.m. and then again at 8:30 p.m. <u>read more</u>. In pleasant weather you can even eat in the outdoor area. At Sumo <u>Sushi</u> in Newbury Park you can <u>try delicious vegetarian courses</u>, that are free from any animal meat or fish, Furthermore, the customers love the creative combination of different dishes with new and partially experimental products - a good example of successful Asian F