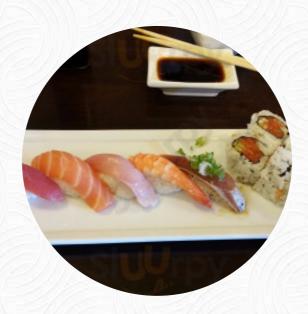

Sumo Sushi has so great deals. There are great lunch combos or you can take off with one of 2 happy hours. The first Happy Hour is 4-6 a.m. and then again at 8:30 p.m. <u>read more</u>. In pleasant weather you can even eat in the outdoor area. At Sumo <u>Sushi</u> in Newbury Park you can <u>try delicious vegetarian courses</u>, that are free from any animal meat or fish, Furthermore, the customers love the creative combination of different dishes with new and partially experimental products - a good example of successful Asian Fusion. The dishes are prepared according to authentic Asian style, among the specialties of this place are particularly the *Sashimi* and *Sashimi*.