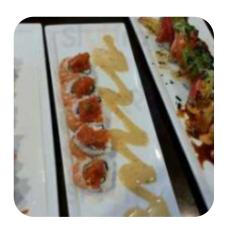

Fusion. The dishes are prepared according to authentic Asian style, among the specialties of this place are particularly the *Sashimi* and *Sashimi*.

## Sumo Sushi Menu



#### Main courses

SUSHI

#### Sushi

**SPICY TUNA ROLL** 

#### Main Course

**GYOZA** 

## **Asian specialties**

**EDAMAME** 

#### Sides and Extras

**VEG ROLL** 

# These types of dishes are being served

**FISH** 

**SPICY TUNA** 

**SALAD** 

### Ingredients Used



SALMON GARLIC CHILI

**TRAVEL** 

**SHRIMP** 

**SCALLOP** 

**MACKEREL** 

**MISO** 

**TUNA** 

## Sumo Sushi Menu



## Sumo Sushi

1714 Newbury Rd #C, Newbury Park, United States Of America

Opening Hours: Monday 11:30-21:30 Tuesday 11:30-21:30 Wednesday 11:30-21:30 Thursday 11:30-21:30 Friday 11:30-21:30 Saturday 11:30-21:30 Sunday 11:30-21:30