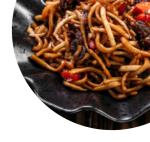

## These types of dishes are being served

SWEET AND SOUR PORK APPETIZER NOODLES