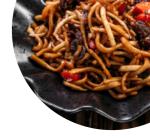

## These types of dishes are being served

SWEET AND SOUR PORK APPETIZER NOODLES