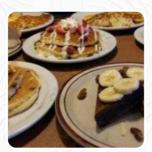

I luv the steak (medium well the best) compare with my experience on other resto in craving for death for steak then suddenly when they serve me in only disappointed what a waste of money, but at Denny his value it every cent for every bite. Thanks for your store. <a href="read more">read more</a>. The chance to enjoy and feel like you're in a Hollywood blockbuster; that's doable in this lovingly designed diner, They also present delicious <a href="South American">South American</a> cuisine to you in the menu. In case you want to have breakfast, a **versatile brunch** is offered to you, and you have the opportunity to try fine American menus like **Burger or Barbecue**.