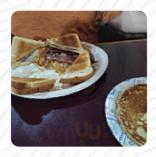

# **The Main Cafe**





## The Main Cafe Menu

https://menulist.menu
108 Main St S, Stillwater, United States
+16514302319 - http://themaincafe.wix.com/maincafe#!







On this website, you can find the *complete* <u>menu</u> of *The Main Cafe* from <u>Stillwater</u>. Currently, there are 17 menus and drinks up for grabs. For <u>seasonal or weekly deals</u>, please contact the owner of the restaurant directly. You can also contact them through their website. What <u>User</u> likes about The Main Cafe: this is a wonderful neighboring café and one of my favorite places everywhere. the owners and the waiting staff and the chefs are friendly, attentive and hard working. great breakfast and lunch in a nice friendly atmosphere.

and the chefs are friendly, attentive and hard working. great breakfast and lunch in a nice friendly atmosphere. feels like "going home" when I get down there. I calculate it over 5 stars, but this is the highest allowed. <a href=