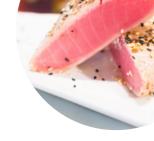

# These types of dishes are being served

**PANINI** 

**TUNA STEAK** 

**TOSTADAS** 