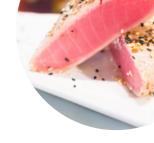

# These types of dishes are being served

**PANINI** 

**TUNA STEAK** 

**TOSTADAS** 