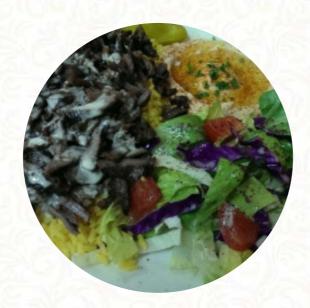

We thought we would give it a try but we should've known by the empty cafe we made a bad decision. First off the soda machine has not been cleaned in months there was mold inside and when the Diet Coke came out it had white flacks in my cup. So gross we opted for a bottle of soda it gets better we ordered our food my husband ordered the beef Kefta and there is no way that was beef it tasted like the gamiest lamb and... <a href="read more">read more</a>. Aladdin's Cafe from Goleta is a chilled café, where you can enjoy a snack or cake with a **hot coffee or a hot chocolate**, delectable <a href="vegetarian">vegetarian</a> dishes are also in the menu available. If you'd like something dessert for dessert, Aladdin's Cafe does not disappoint with its extensive selection of desserts, Also, the customers of the establishment love the comprehensive variety of various <a href="coffee and tea specialities">coffee and tea specialities</a> that the establishment has to