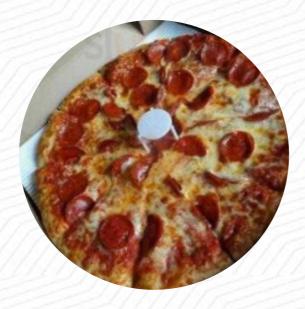

## Jet's Pizza Menu

PEPPERONI PIZZA

\$6.0

| Build Your Own Pizza                       |        | Restaurant Category            |        |
|--------------------------------------------|--------|--------------------------------|--------|
| SMALL BUILD YOUR OWN PIZZA                 | \$8.0  | GREEK                          |        |
| Jet's Boat                                 |        | SICILIANA                      |        |
| JET'S BOAT                                 | \$7.0  | These types of dishes are      |        |
| Jetzee                                     |        | being served                   |        |
| HAM CHEESE JETZEE                          | \$4.0  | SALAD                          |        |
| <b>Jetzee</b> ®                            |        | Salads                         |        |
| ITALIAN JETZEE                             | \$4.0  | ANTIPASTO SALAD (HALF TRAY)    | \$21.0 |
| Ingredients Used                           |        | GREEK SALAD                    | AD     |
| PEPPERONI                                  |        | ANTIPASTO SALAD                | \$5.5  |
| Pizza                                      |        | Uncategorized                  |        |
| MEDIUM HAND TOSSED BUILD<br>YOUR OWN PIZZA | \$10.0 | JET'S BREAD                    | \$6.0  |
|                                            |        | JET'S TRIPLE CHEESE TURBO STIX | \$6.0  |