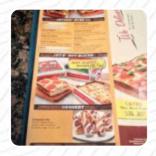

## Jet's Pizza Menu

PEPPERONI PIZZA

\$6.0

| Build Your Own Pizza                       |        | Restaurant Category            |        |
|--------------------------------------------|--------|--------------------------------|--------|
| SMALL BUILD YOUR OWN PIZZA                 | \$8.0  | GREEK                          |        |
| Jet's Boat                                 |        | SICILIANA                      |        |
| JET'S BOAT                                 | \$7.0  | These types of dishes are      |        |
| Jetzee                                     |        | being served                   |        |
| HAM CHEESE JETZEE                          | \$4.0  | SALAD                          |        |
| <b>Jetzee</b> ®                            |        | Salads                         |        |
| ITALIAN JETZEE                             | \$4.0  | ANTIPASTO SALAD (HALF TRAY)    | \$21.0 |
| Ingredients Used                           |        | GREEK SALAD                    | AD     |
| PEPPERONI                                  |        | ANTIPASTO SALAD                | \$5.5  |
| Pizza                                      |        | Uncategorized                  |        |
| MEDIUM HAND TOSSED BUILD<br>YOUR OWN PIZZA | \$10.0 | JET'S BREAD                    | \$6.0  |
|                                            |        | JET'S TRIPLE CHEESE TURBO STIX | \$6.0  |