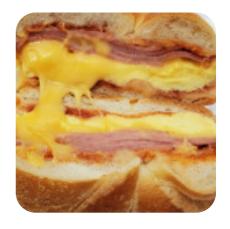

# **Ingredients Used**

**BEEF** 

**HAM** 

**MOZZARELLA** 

# These Types Of Dishes Are Being Served

**TURKEY** 

**PANINI** 

**ROAST BEEF** 

**CHICKEN** 

**SALAD** 

**MEAT** 