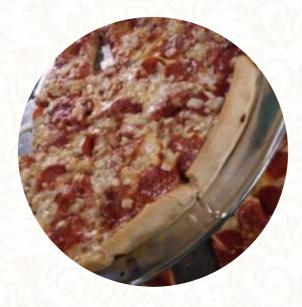

## Jolly Rogers Pizzeria Menu

https://menulist.menu 220 W North Water St, New London, United States +19209822333 - http://www.jollyrogerspizzeria.com/

A comprehensive menu of Jolly Rogers Pizzeria from New London covering all **17** dishes and drinks can be found here on the card. For <u>seasonal or weekly deals</u>, please get in touch via phone or use the contact details provided on the website. What <u>User</u> likes about Jolly Rogers Pizzeria:

First time ordering my husband got the Italian beef and really liked it I got the Chicken Parm I asked for it to be deep fried with mozzarella and it came broiled and so tough and the lettuce was wilted because they put it on a hot sandwich DUH?!!! Never again I'll just stick to their pizza read more. If you want to try fine American meals like burgers or barbecue, Jolly Rogers Pizzeria from New London is the place to be, There are also nice South American cuisine in the menu. It should not be forgotten that there is a comprehensive variety of coffee and tea specialties in this restaurant, You shouldn't miss the opportunity to try the flavorful pizza, baked straight out of the oven in an original manner.