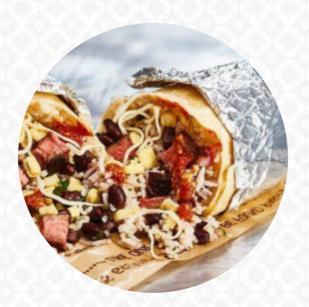

### Chipotle Mexican Grill Menu

https://menulist.menu 415 E Loop 281, Longview, TX 75605, United States +19036637664 - https://locations.chipotle.com/tx/longview/415-e-loop-281

On this website, you can find the complete menu of Chipotle Mexican Grill from Longview. Currently, there are **17** meals and drinks available. For **changing offers**, please contact the restaurant owner directly. You can also contact them through their website. What <u>User</u> likes about Chipotle Mexican Grill:

I have tried several times to speak with a manager about the service at the Longview location. Today, is the day that I am convinced that I will never return to the location. I am not sure if the workers are aware of the correct portion size. The three bowls I got all had a different issue. One bowl had 5 pieces of steak. The chicken was very dry and I barely had food in my bowl. The guy had to scrape rice from the c... read more. Anticipate the varied, delicious Mexican cuisine, which is usually prepared with corn, beans and chilies (hot peppers), It's possible to chill out at the bar with a freshly tapped beer or other alcoholic and non-alcoholic drinks. It goes without saying that a suitable drink completes a meal; therefore this gastropub offers a sophisticated diversity of scrumptious and local alcoholic options, be it beer or wine, Typically, the dishes are prepared for you in the shortest time and fresh.